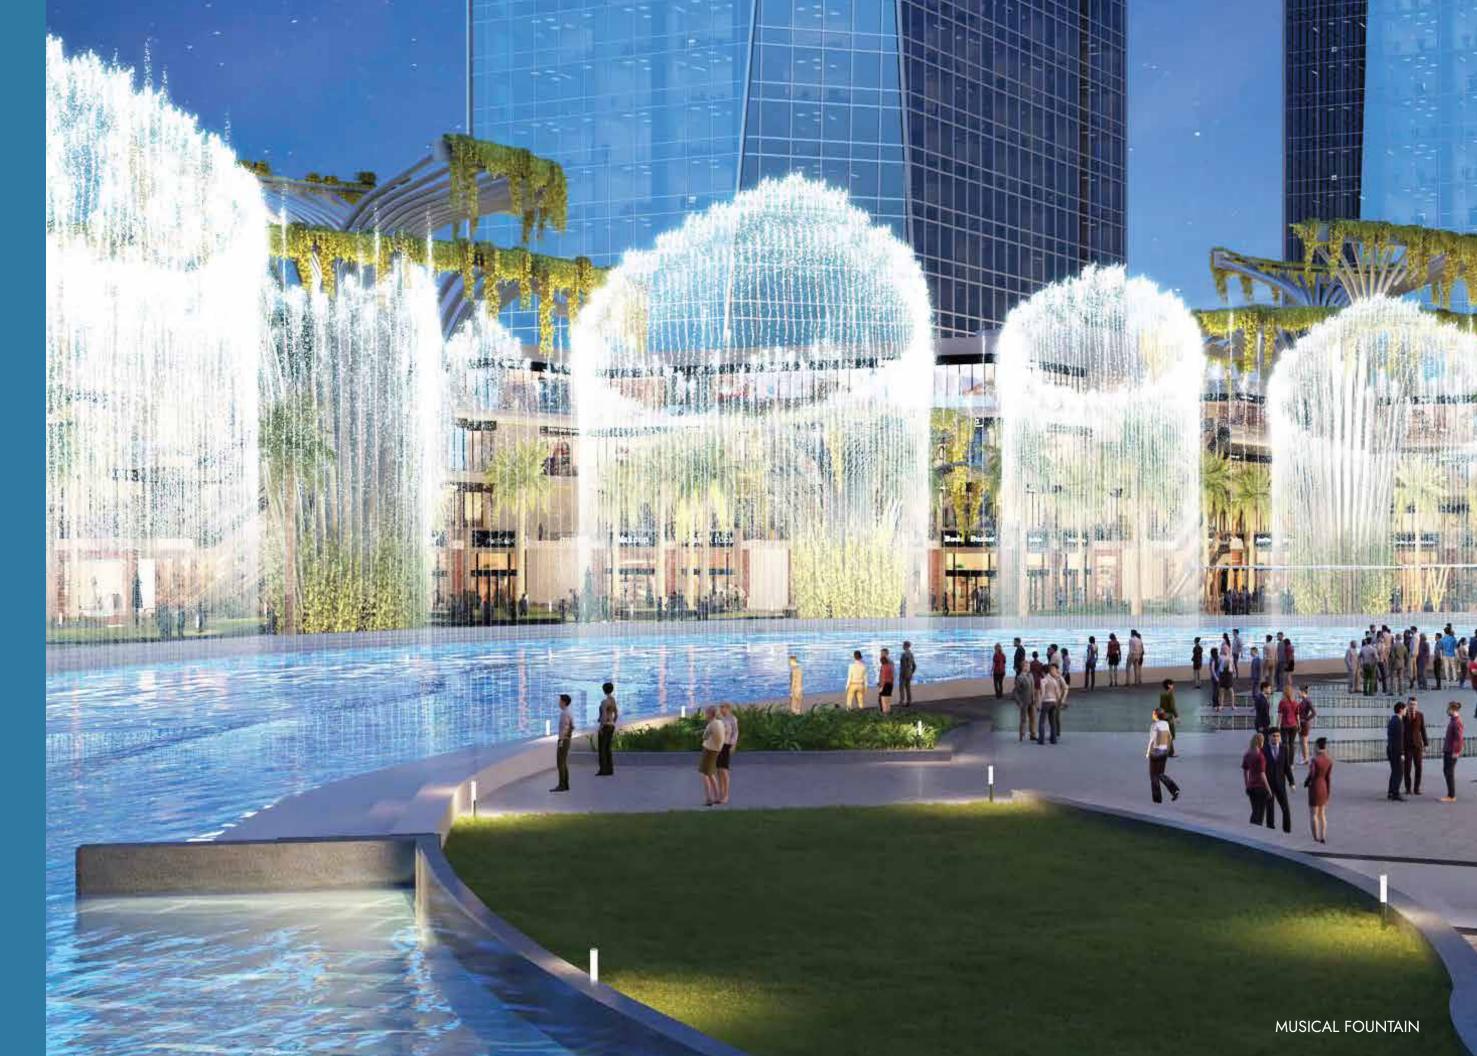

THE **FUTURE** OF EXPERIENCE SHOPPING

Cyber Vibe 2
SECTOR 140 A, NOIDA EXPRESSWAY

#### Cyber Mibe 2

SECTOR 140 A, NOIDA EXPRESSWAY

GET THE BEST OF SPORTS EQUIPMENT AND ELECTRONICS





#### THE Celain HUB

If Cyberthum is the lifeforce for the millenials, where they live, work and thrive, the upper ground floor is the pulse. It is where discussions move from boardrooms to coffee tables, networking happens over casual dinners, and formal celebrations turn into exhilarating parties. It is where millenials meet, dine, shop and most of all, connect.



SEATING AREAS



#### UP THE BEST FRONT

When top-notch companies, multinationals and professionals come together at the same place, world-class brands get a ready platform to showcase their best products and services. The frontage at Cyberthum gives the most premium brands the exclusive space they deserve. Customise your space to suit your design sensibilities, or simply plug, play and prosper.

- Frontage to host the world's best brands
- Offering high visibility
- Spaces for over 100 or more brands
- Conventional retail shops





SEATING AREA



CAFE AREA



SEATING & DECK



#### TAKE THE High Street TO GROWTH

Part of the 26.8 acre mixed use development, and covering Lakhs of sq. ft. of area, these spaces cater to the entire population at Cyberthum as well as visitors. No wonder, why it holds a cen