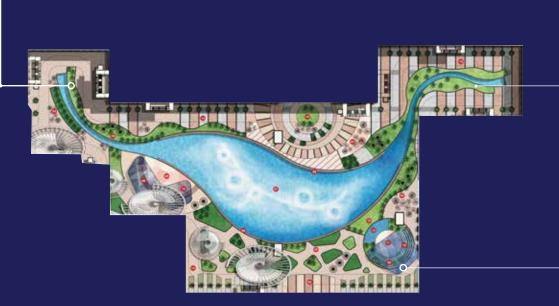

#### TAKE THE High Street TO GROWTH

Part of the 26.8 acre mixed use development, and covering Lakhs of sq. ft. of area, these spaces cater to the entire population at Cyberthum as well as visitors. No wonder, why it holds a center place in the complex.

WATER SIDE DINING

GRASS JOINTED PAVING

AMPHI-THEATRE

- Entirely pedestrianised plazas
- Dedicated branding signage for every outlet
- Fountain facing and road facing shops to ensure clear visibility