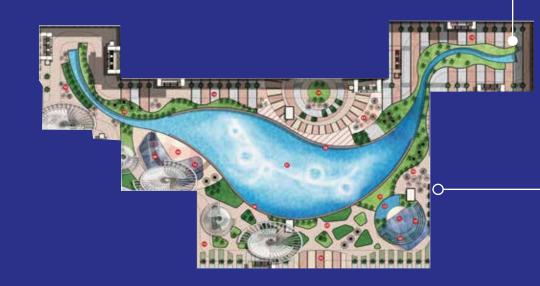

#### THE Celain HUB

If Cyberthum is the lifeforce for the millenials, where they live, work and thrive, the upper ground floor is the pulse. It is where discussions move from boardrooms to coffee tables, networking happens over casual dinners, and formal celebrations turn into exhilarating parties. It is where millenials meet, dine, shop and most of all, connect.

#### TAKE THE High Street TO GROWTH

Part of the 26.8 acre mixed use development, and covering Lakhs of sq. ft. of area, these spaces cater to the entire population at Cyberthum as well as visitors. No wonder, why it holds a center place in the complex.

WATER SIDE DINING

GRASS JOINTED PAVING

AMPHI-THEATRE

- Entirely pedestrianised plazas
- Dedicated branding signage for every outlet
- Fountain facing and road facing shops to ensure clear visibility