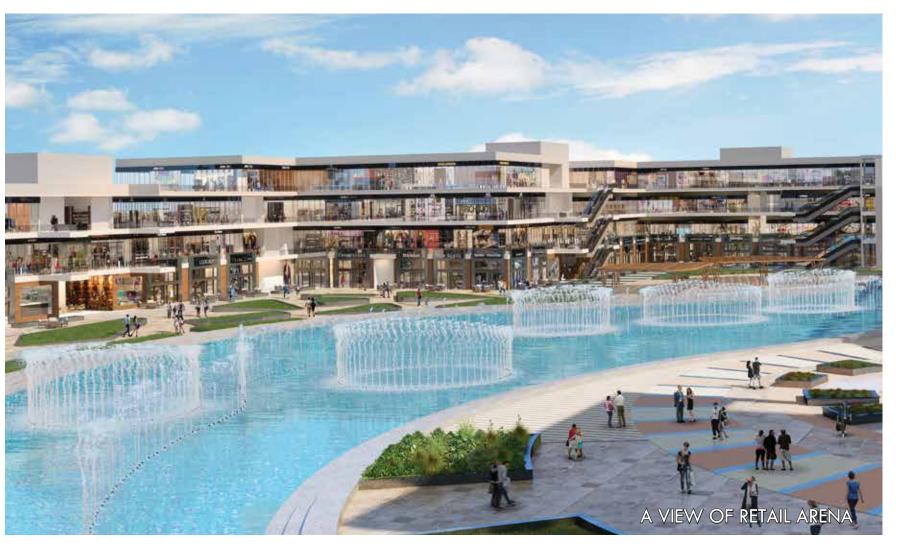

WATER SIDE DINING

GRASS JOINTED PAVING

AMPHI-THEATRE

### NOTICED TO BE

The retail spaces are designed to do what any business looks for - gaining maximum visibility. From efficient floor plans for easy mobility to shops designed along the fountain or open spaces for easy access, they ensure that there is no obstruction between your customer and your outlet.

- Entirely pedestrianised plazas
- Dedicated branding signage for every outlet
- Fountain facing and road facing shops to ensure clear visibility