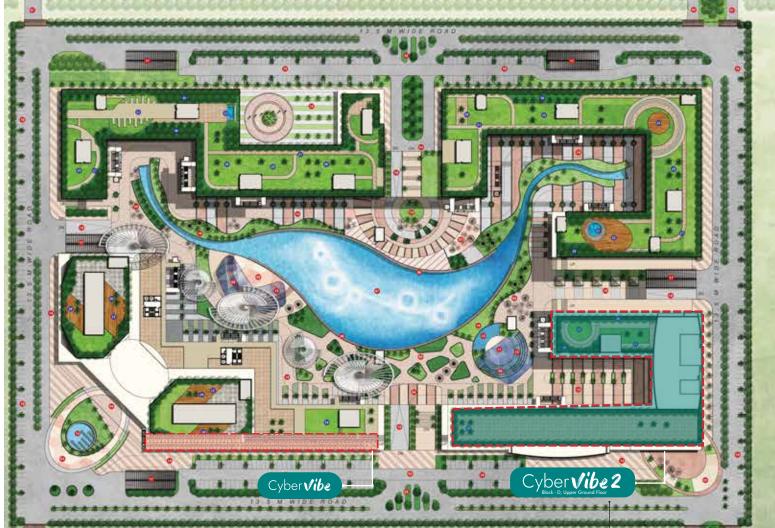

#### TAKE THE High Street TO GROWTH

Part of the 26.8 acre mixed use development, and covering Lakhs of sq. ft. of area, these spaces cater to the entire population at Cyberthum as well as visitors. No wonder, why it holds a center place in the complex.

- Entirely pedestrianised plazas
- Dedicated branding signage for every outlet
- Fountain facing and road facing shops to ensure clear visibility