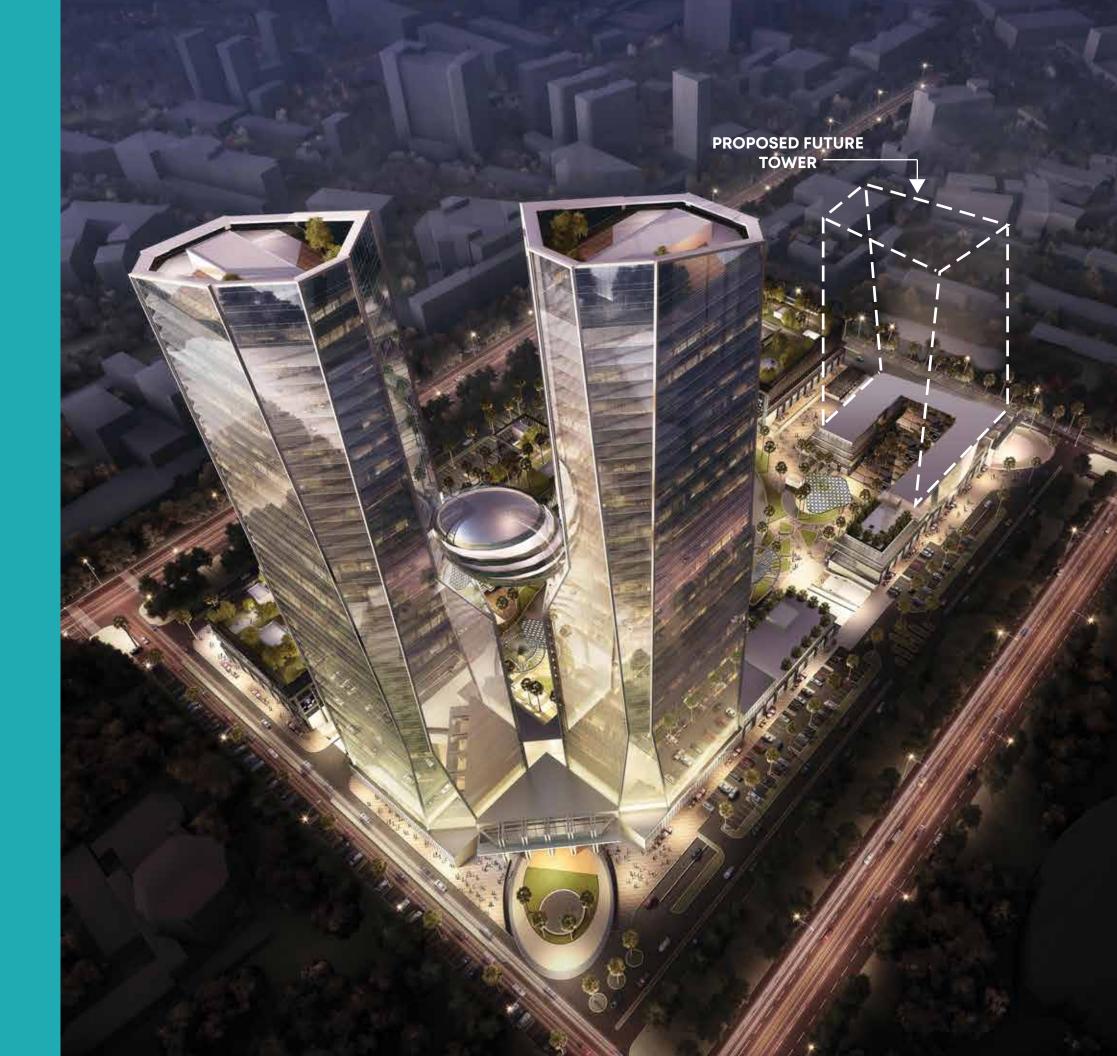

#### TAKE THE High Street TO GROWTH

Part of the 26.8 acre mixed use development, and covering Lakhs of sq. ft. of area, these spaces cater to the entire population at Cyberthum as well as visitors. No wonder, why it holds a center place in the complex.

#### ON GOING PROJECTS

Part of a 26.8 Acre mixed-use development, Cyberthum is NCR's tallest commercial tower with world-class spaces, mall in the sky, and Bolt, one of India's biggest gaming and entertainment centers.