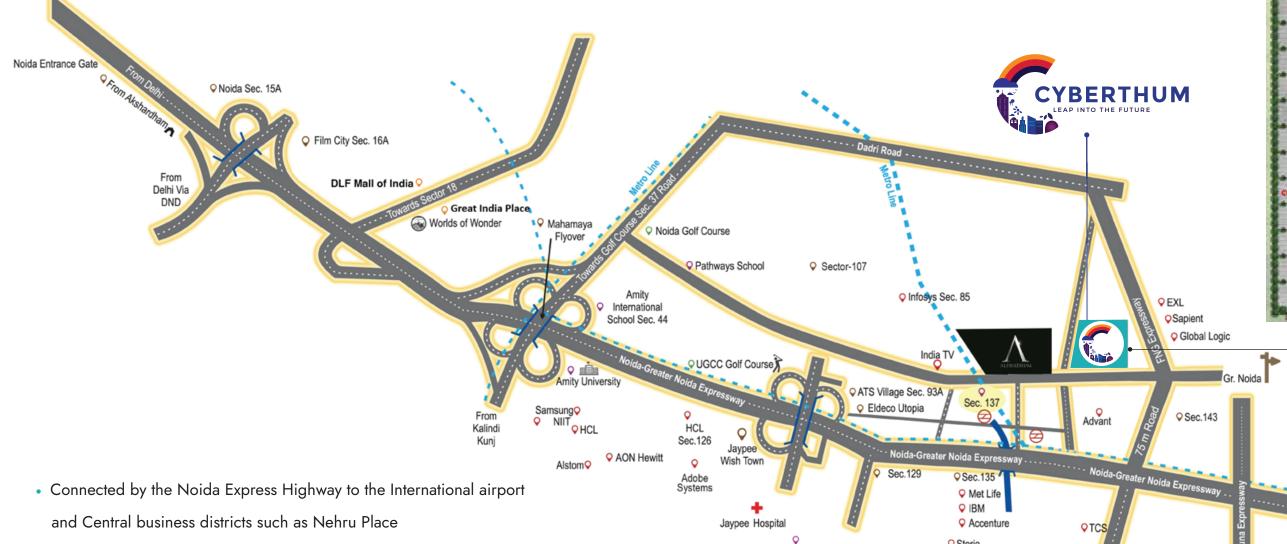

#### LOCATED AT THE CENTER OF GROWTH

Well connected with the IT hubs of Noida, Greater Noida

• Provides easy access to malls, schools and residences

renowned mobile phone manufacturers

• Connected to all parts of the city including easy access to the city's CBD

• Home to some of the world's largest technology companies including

Meeting close to three-quarters of a Smart City's parameter requirements, this beautifully planned city has something for everyone, be it parks, amazing street food, lifestyle restaurants, shopping malls, street-side shopping avenues, amusement parks, pubs, nightclubs or sports complexes.