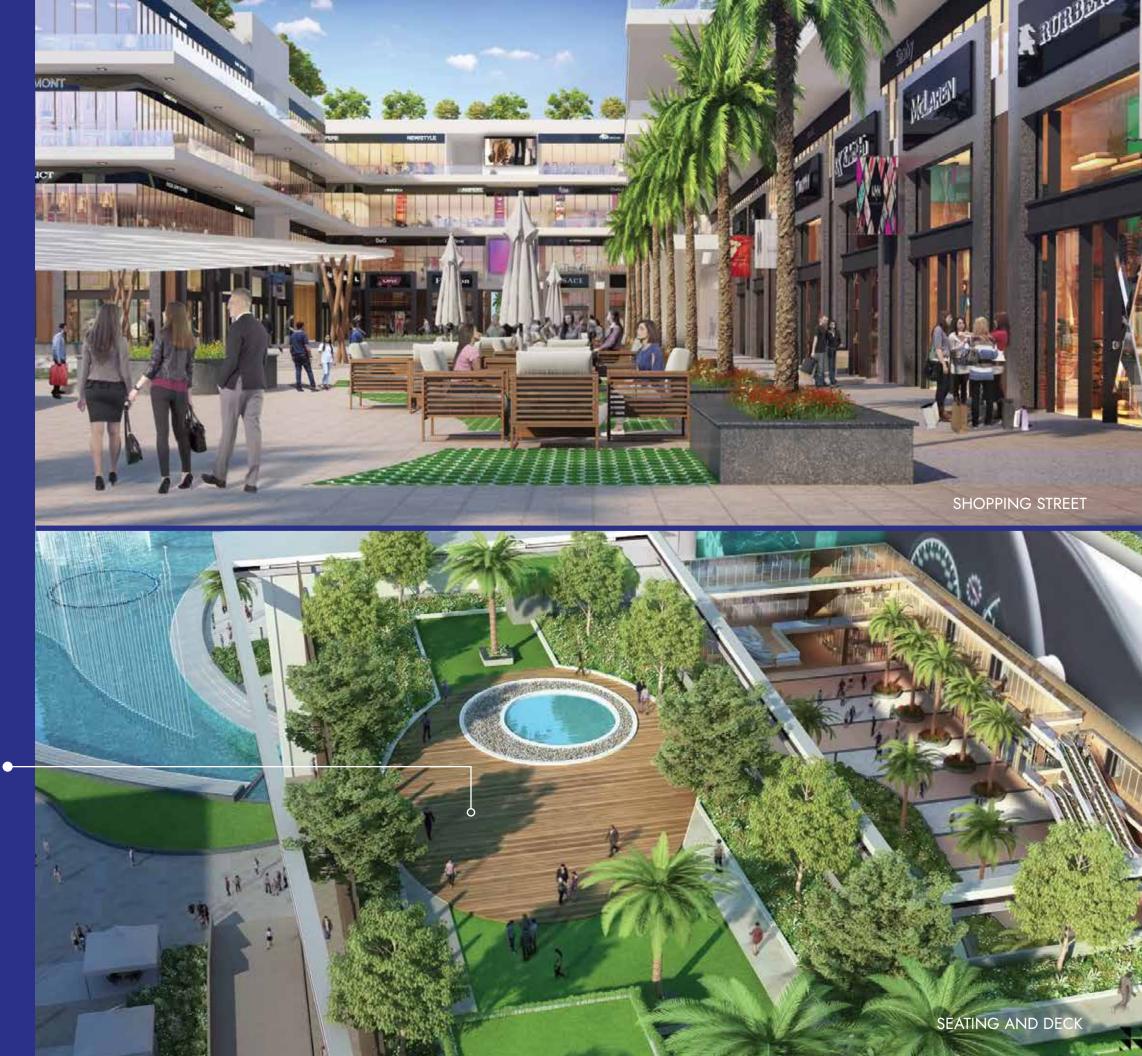

#### THE Celain HUB

If Cyberthum is the lifeforce for the millenials, where they live, work and thrive, the upper ground floor is the pulse. It is where discussions move from boardrooms to coffee tables, networking happens over casual dinners, and formal celebrations turn into exhilarating parties. It is where millenials meet, dine, shop and most of all, connect.

#### UP THE BEST FRONT

When top-notch companies, multinationals and professionals come together at the same place, world-class brands get a ready platform to showcase their best products and services. The frontage at Cyberthum gives the most premium brands the exclusive space they deserve. Customise your space to suit your design sensibilities, or simply plug, play and prosper.

#### TAKE THE High Street TO GROWTH

Part of the 26.8 acre mixed use development, and covering Lakhs of sq. ft. of area, these spaces cater to the entire population at Cyberthum as well as visitors. No wonder, why it holds a center place in the complex.