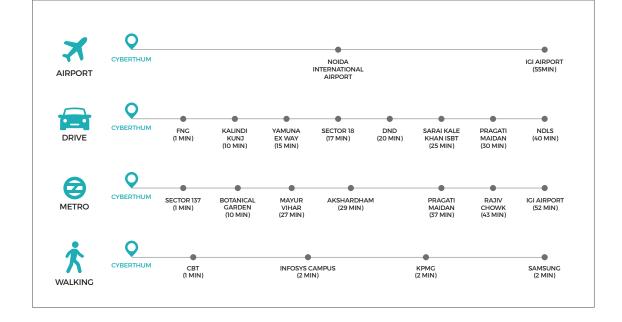

#### LOCATED AT THE CENTER OF GROWTH

Well connected with the IT hubs of Noida, Greater Noida

• Provides easy access to malls, schools and residences

renowned mobile phone manufacturers

• Connected to all parts of the city including easy access to the city's CBD

• Home to some of the world's largest technology companies including

Meeting close to three-quarters of a Smart City's parameter requirements, this beautifully planned city has something for everyone, be it parks, amazing street food, lifestyle restaurants, shopping malls, street-side shopping avenues, amusement parks, pubs, nightclubs or sports complexes.