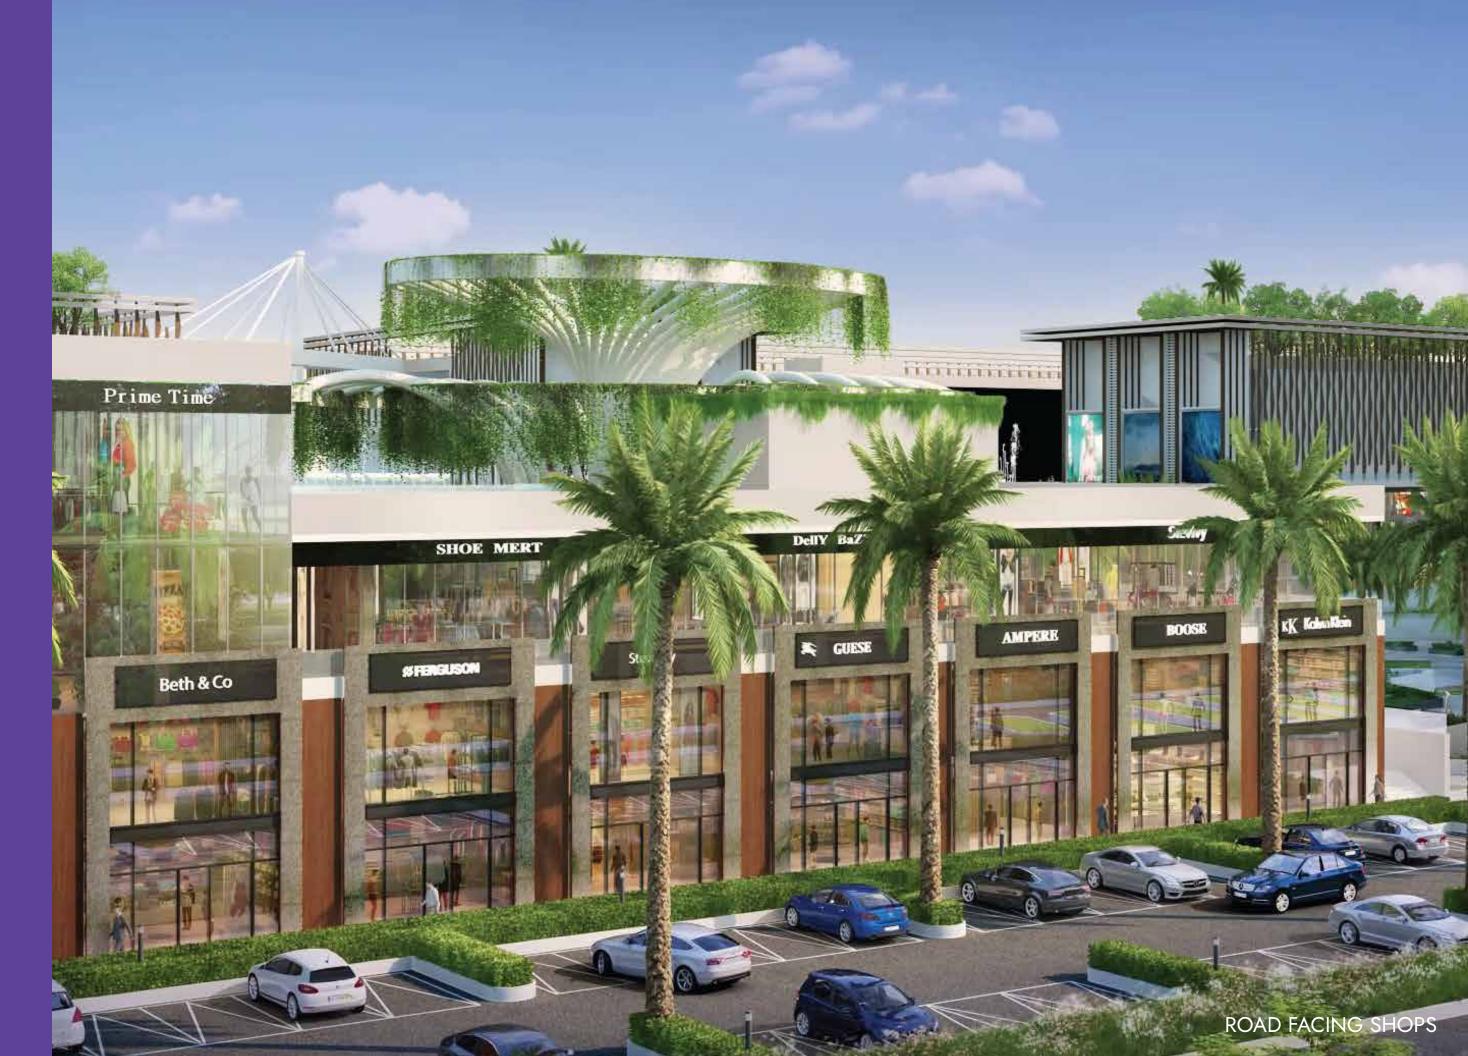

#### UP THE BEST FRONT

When top-notch companies, multinationals and professionals come together at the same place, world-class brands get a ready platform to showcase their best products and services. The frontage at Cyberthum gives the most premium brands the exclusive space they deserve. Customise your space to suit your design sensibilities, or simply plug, play and prosper.

- Frontage to host the world's best brands
- Offering high visibility
- Spaces for over 100 or more brands
- Conventional retail shops

SEATING AREA

CAFE AREA

SEATING & DECK

- Entirely pedestrianised plazas
- Dedicated branding signage for every outlet
- Fountain facing and road facing shops to ensure clear visibility