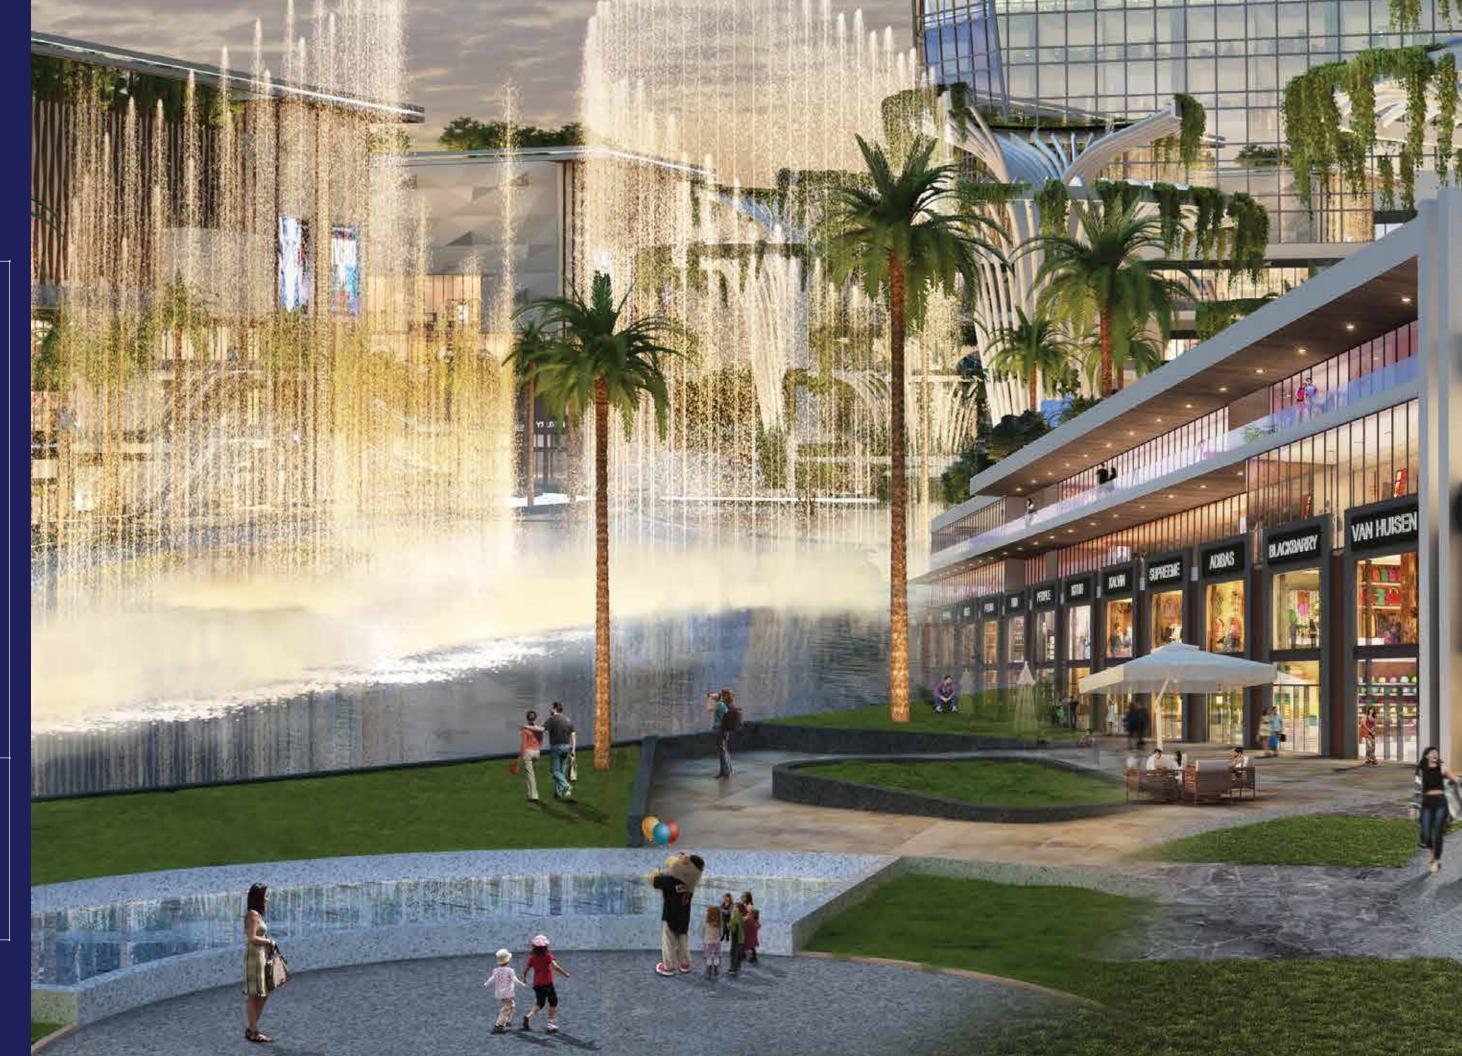

#### THE Celain HUB

If Cyberthum is the lifeforce for the millenials, where they live, work and thrive, the upper ground floor is the pulse. It is where discussions move from boardrooms to coffee tables, networking happens over casual dinners, and formal celebrations turn into exhilarating parties. It is where millenials meet, dine, shop and most of all, connect.

#### TAKE THE High Street TO GROWTH

Part of the 26.8 acre mixed use development, and covering Lakhs of sq. ft. of area, these spaces cater to the entire population at Cyberthum as well as visitors. No wonder, why it holds a center place in the complex.

WATER SIDE DINING

GRASS JOINTED PAVING

AMPHI-THEATRE